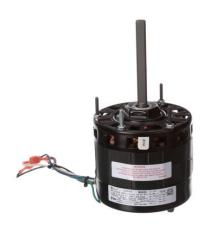

## PRODUCT INFORMATION PACKET

Model No: B6520 Catalog No: B6520

Fan and Blower Motor, 1/4 1/5 1/6 HP, 1 Ph, 60 Hz, 230 V, 1075 RPM, 3 Speed, 42 Frame, OPEN

**FRegal**Rexnord

Regal and Century are trademarks of Regal Rexnord Corporation or one of its affiliated companies.

## Nameplate Specifications

| Output HP           | 1/4 1/5 1/6 Hp | Frequency          | 60 Hz      |  |
|---------------------|----------------|--------------------|------------|--|
| Voltage             | 230 V          | Current            | 2.0 A      |  |
| Speed               | 1075 rpm       | Service Factor     | 1          |  |
| Phase               | 1              | Duty               | Air Over   |  |
| Insulation Class    | В              | Frame              | 42Y        |  |
| Enclosure           | Open Enclosed  | Thermal Protection | Automatic  |  |
| Ambient Temperature | 40 °C          | UL                 | Recognized |  |
| CSA                 | Υ              | CE                 | N          |  |
| Number of Speeds    |                |                    |            |  |