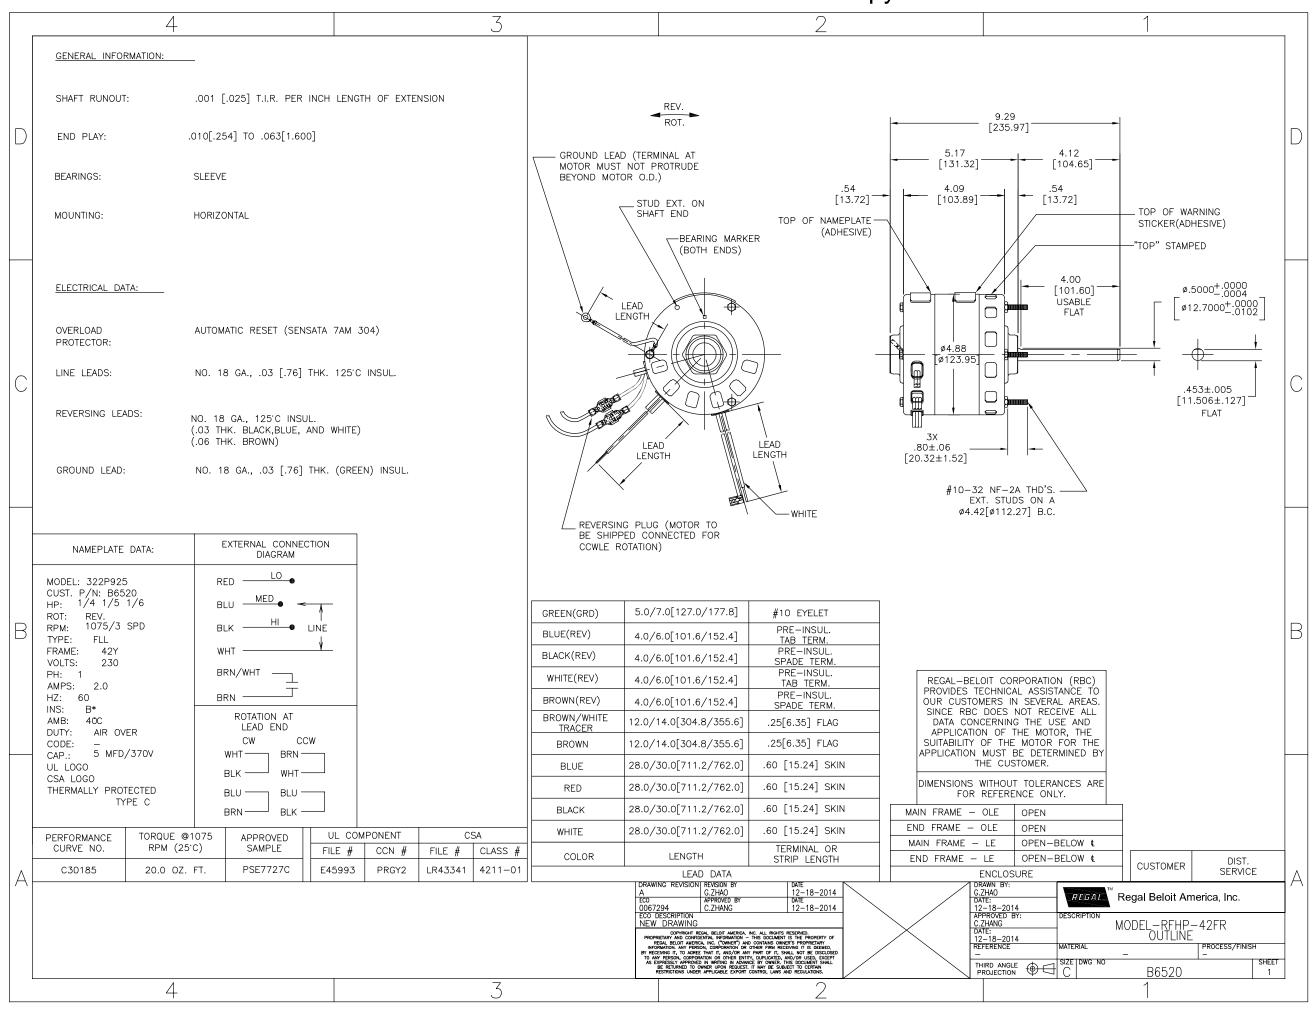

## Nameplate Specifications

| Output HP           | 1/4 1/5 1/6 Hp | Frequency          | 60 Hz      |  |
|---------------------|----------------|--------------------|------------|--|
| Voltage             | 230 V          | Current            | 2.0 A      |  |
| Speed               | 1075 rpm       | Service Factor     | 1          |  |
| Phase               | 1              | Duty               | Air Over   |  |
| Insulation Class    | В              | Frame              | 42Y        |  |
| Enclosure           | Open Enclosed  | Thermal Protection | Automatic  |  |
| Ambient Temperature | 40 °C          | UL                 | Recognized |  |
| CSA                 | Υ              | CE                 | N          |  |
| Number of Speeds    |                |                    |            |  |

## **Technical Specifications**

| Electrical Type    | Permanent Split Capacitor | Starting Method       | Across The Line |
|--------------------|---------------------------|-----------------------|-----------------|
| Poles              | 6                         | Rotation              | Reversible      |
| Mounting           | Extended Studs            | Motor Orientation     | Horizontal      |
| Drive End Bearing  | Sleeve                    | Opp Drive End Bearing | Sleeve          |
| Frame Material     | N/A                       | Shaft Type            | Flat            |
| Overall Length     | 9.83 in                   | Shaft Diameter        | 0.500 in        |
| Shaft Extension    | 4.7 in                    |                       |                 |
| Connection Drawing | 617836                    | Outline Drawing       | B6520-s01       |