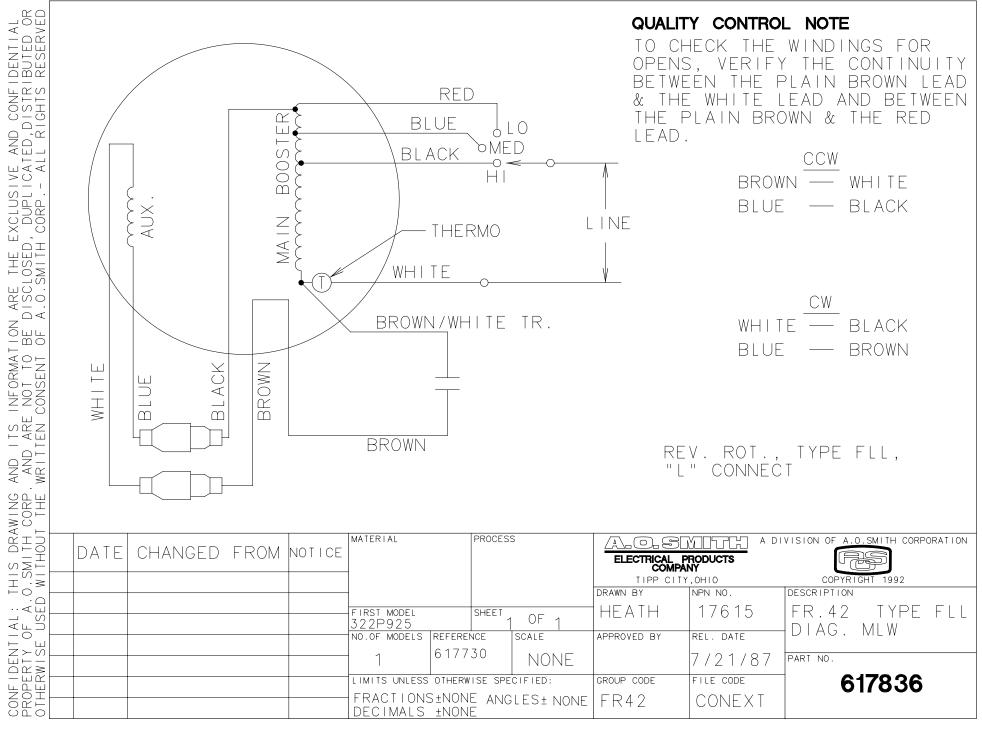

## **Technical Specifications**

| Electrical Type    | Permanent Split Capacitor | Starting Method       | Across The Line |
|--------------------|---------------------------|-----------------------|-----------------|
| Poles              | 6                         | Rotation              | Reversible      |
| Mounting           | Extended Studs            | Motor Orientation     | Horizontal      |
| Drive End Bearing  | Sleeve                    | Opp Drive End Bearing | Sleeve          |
| Frame Material     | N/A                       | Shaft Type            | Flat            |
| Overall Length     | 9.83 in                   | Shaft Diameter        | 0.500 in        |
| Shaft Extension    | 4.7 in                    |                       |                 |
| Connection Drawing | 617836                    | Outline Drawing       | B6520-s01       |

## 617836

\* CADAM DWG.-DO NOT ALTER

B#10